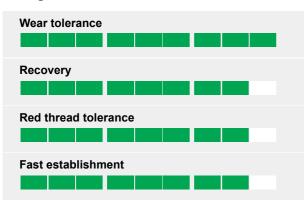

## Ratings

| bowing rate:   |  |
|----------------|--|
| Overseeding:   |  |
| Nowing height: |  |

This mixture is designed for new courses/grounds and end of season renovation. The deeper root system, improved colour and incredible disease resistance of Tetragame 4Turf tetraploid ryegrass combined with the improved wear tolerance of the diploid ryegrasses deliver a high performance turf.